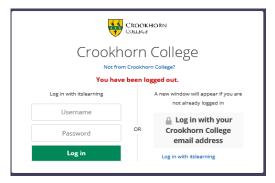

click the menu button and then the green mortarboard logo

Click Log in with Its Learning and then...

on the left hand side of the log in screen please enter the *username* and *password* that you have been given and press **Log In** 

This is different to how the students' login – they should login with their Crookhorn College email address

If you have not received a username and password please email: