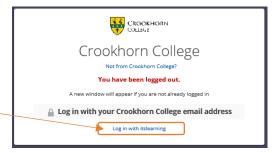

click the menu button and then the green mortarboard logo

Click Log in with Its Learning and then...

on the left hand side of the log in screen please enter the *username* and *password* that you have been given and press **Log In** 

This is different to how the students' login – they should login with their Crookhorn College email address

If you have not received a username and password please email: