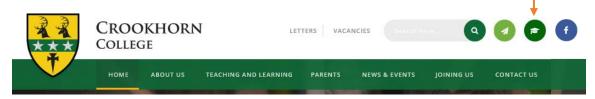

Either:

visit <a href="https://crookhorncollege.itslearning.com/">https://crookhorncollege.itslearning.com/</a>

Or:

From the main College website on a computer, click the green mortarboard logo

Or:

From the main College website on a mobile device:

click the menu button and then the green mortarboard logo

Click Log in with Its Learning and then...

on the left hand side of the log in screen please enter the *username* and *password* that you have been given and press **Log In** 