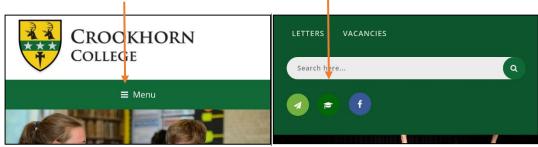

click the menu button and then the green mortarboard logo

Click Log in with Its Learning and then...

on the left hand side of the log in screen please enter the *username* and *password* that you have been given and press **Log In** 